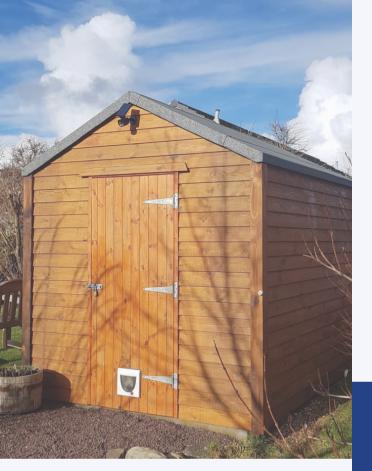

#### MATERIALS

Sheds built to 'The Shetland Standard'.

Made from high quality materials to withstand all the seasons in a day. Our sheds are manufactured with the upmost precision to ensure they stand up to the test of Shetlands extreme weather.

- Treated CLS
- Roof Cladding -Mineral Felt
- Shiplap Treated Cladding
- Treated Timber Door
- Galvanised Steel Ironmongery

Product includes a sturdy timber door and window which can both be positioned at your choosing. We can customise the shed bespoke to you and your needs.