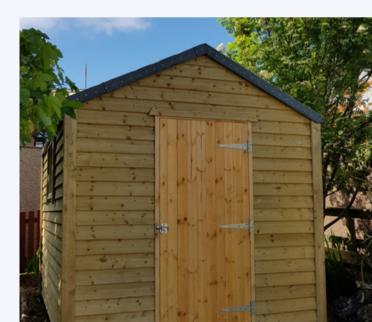

#### MATERIALS

Sheds built to 'The Shetland Standard'.

Made from high quality materials to withstand all the seasons in a day. Our sheds are manufactured with the upmost precision to ensure they stand up to the test of Shetlands extreme weather.

- Treated CLS
- Roof Cladding -Mineral Felt
- Shiplap Treated Cladding
- Treated Timber Door
- Galvanised Steel Ironmongery

Product includes a sturdy timber door and window which can both be positioned at your choosing. We can customise the shed bespoke to you and your needs.