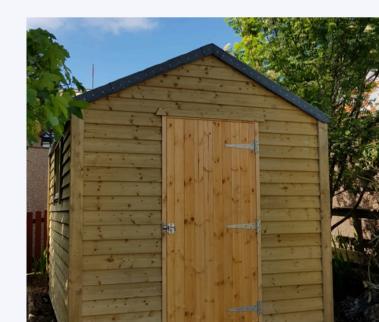

## **MATERIALS**

Sheds built to 'The Shetland Standard'.

Made from high quality materials to withstand all the seasons in a day.

Our sheds are manufactured with the utmost precision to ensure they stand up to the test of Shetlands extreme weather.

- Treated CLS
- Roof Cladding Mineral Felt
- Shiplap Treated Cladding
- Treated Timber Door
- Galvanised Steel Ironmongery

### **Standard Sizes**

£3,600 inc VAT Flat Pack

£5,250 inc VAT Flat Pack

Bespoke sizes are available, just phone, email or pop in with your enquiry!

All prices include VAT.

Product includes a sturdy timber door and window which can both be positioned at your choosing.