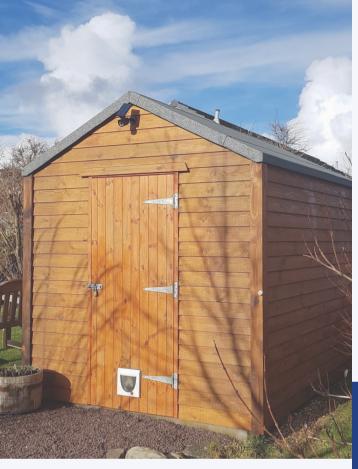

## **MATERIALS**

Sheds built to 'The Shetland Standard'.

Made from high quality materials to withstand all the seasons in a day.

Our sheds are manufactured with the utmost precision to ensure they stand up to the test of Shetlands extreme weather.

- Treated CLS
- Roof Cladding Mineral Felt
- Shiplap Treated Cladding
- Treated Timber Door
- Galvanised Steel Ironmongery

### **Standard Sizes**

£3,600 inc VAT Flat Pack

£5,250 inc VAT Flat Pack

Bespoke sizes are available, just phone, email or pop in with your enquiry!

All prices include VAT.

Product includes a sturdy timber door and window which can both be positioned at your choosing.